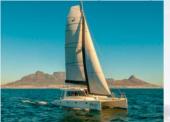

## JUST LAUNCHED Scape 40' Adventurer Racer Cruiser

- Simonis- Voogd designed
- Curved Asymmetrical Dagger Boards
- Indoor Outdoor theme with Wrap around Windows
- Forward access through mast to foredeck
- Saloon and Galley up

For the love of sailing

20 Knots plus of sailing fun