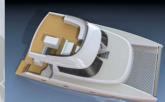

## NOW IN PRODUCTION Scape 42' Power Cruiser

- Simonis- Voogd designed
- Power hull with tunnel for propellers
- Spacious Accommodation
- Fuel efficient wave piercing hulls
- Indoor Outdoor theme with Wrap around Windows
- Saloon and Galley up